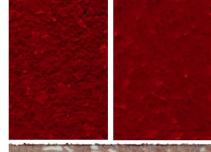

Charcoal

Yellow

Safety Red – Surcharge applies

Some colours in some systems can be affected by UV light over time. Non standard colours are available on request. The colours shown may differ from the original product due to reprographic and technological media variations. The same colour in different products may also vary due to the composition and texture of the final finish. If colour and final aesthetics are of concern, please contact us to request an actual sample of the colour and system required.