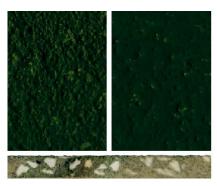

## ACL-BrewScreed, ACL-Screed FS & FSSC Heavy Duty Polyurethane Screed Colour Chart

**Chelsea Blue** 

**Mid Grey** 

Green

Red

**Dark Grey** 

Safety Yellow – Surcharge applies

Sahara