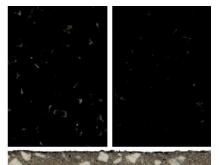

Charcoal

Yellow

Safety Red – Surcharge applies

Some colours in some systems can be affected by UV light over time. Non standard colours are available on request. The colours shown may differ from the original product due to reprographic and technological media variations. The same colour in different products may also vary due to the composition and texture of the final finish. If colour and final aesthetics are of concern, please contact us to request an actual sample of the colour and system required.