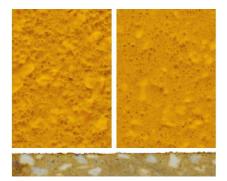

## ACL-BrewScreed, ACL-Screed FS & FSSC Heavy Duty Polyurethane Screed Colour Chart

**Chelsea Blue** 

**Mid Grey** 

Green

Red

**Dark Grey** 

Safety Yellow – Surcharge applies

Sahara