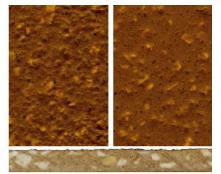

## ACL-BrewScreed, ACL-Screed FS & FSSC Heavy Duty Polyurethane Screed Colour Chart

**Chelsea Blue** 

**Mid Grey** 

Green

Red

**Dark Grey** 

Safety Yellow – Surcharge applies

Sahara