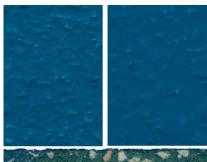

## ACL-BrewScreed, ACL-Screed FS & FSSC Heavy Duty Polyurethane Screed Colour Chart

**Chelsea Blue** 

**Mid Grey** 

Green

Red

**Dark Grey** 

Safety Yellow – Surcharge applies

Sahara