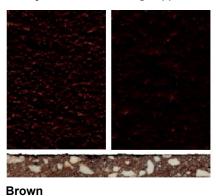

Charcoal

Yellow

Safety Red – Surcharge applies

Some colours in some systems can be affected by UV light over time. Non standard colours are available on request. The colours shown may differ from the original product due to reprographic and technological media variations. The same colour in different products may also vary due to the composition and texture of the final finish. If colour and final aesthetics are of concern, please contact us to request an actual sample of the colour and system required.