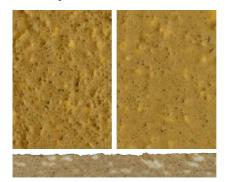

## ACL-BrewScreed, ACL-Screed FS & FSSC Heavy Duty Polyurethane Screed Colour Chart

**Chelsea Blue** 

**Mid Grey** 

Green

Red

**Dark Grey** 

Safety Yellow – Surcharge applies

Sahara

Charcoal

Yellow

Safety Red – Surcharge applies

Some colours in some systems can be affected by UV light over time. Non standard colours are available on request. The colours shown may differ from the original product due to reprographic and technological media variations. The same colour in different products may also vary due to the composition and texture of the final finish. If colour and final aesthetics are of concern, please contact us to request an actual sample of the colour and system required.