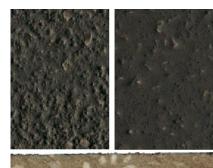

## ACL-BrewScreed, ACL-Screed FS & FSSC Heavy Duty Polyurethane Screed Colour Chart

**Chelsea Blue** 

**Mid Grey** 

Green

Red

**Dark Grey** 

Safety Yellow – Surcharge applies

Sahara

Charcoal

Yellow

Safety Red – Surcharge applies

Some colours in some systems can be affected by UV light over time. Non standard colours are available on request. The colours shown may differ from the original product due to reprographic and technological media variations. The same colour in different products may also vary due to the composition and texture of the final finish. If colour and final aesthetics are of concern, please contact us to request an actual sample of the colour and system required.